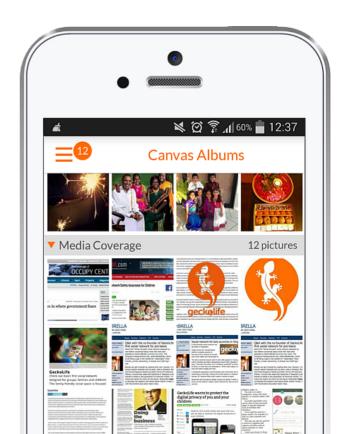

## **STORE**

We will store the media in your canvas as an album, so that it can be revisited and re-shared in the future