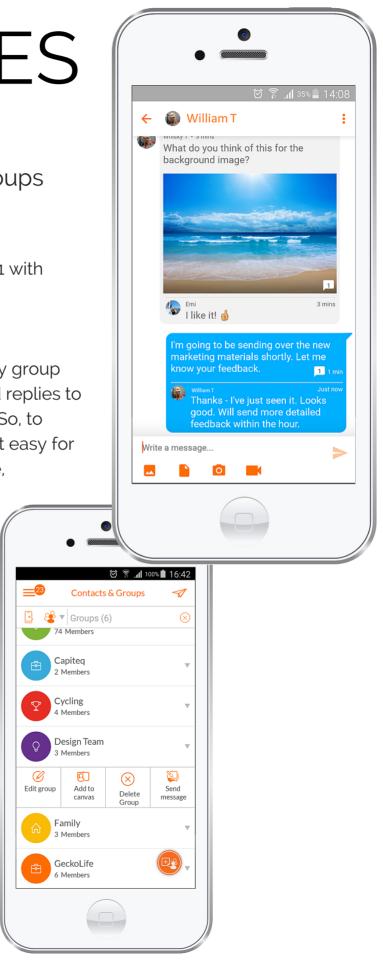

# MESSAGES

Send direct messages to individuals or create chat groups to communicate as a team.

On GeckoLife you can message 1-on-1 with your connections or you can create a messaging group to chat as a team.

We know that in messaging (especially group chats), its often easy for questions and replies to get muddled up in the stream of text. So, to eliminate any confusion, we've made it easy for users to reply directly onto a message,

### **GROUPS**

We also allow users to organize their contacts into Groups, making it easier to send out an invite or a message to a fixed set of users. These groups are like contact lists, and visible only to you.