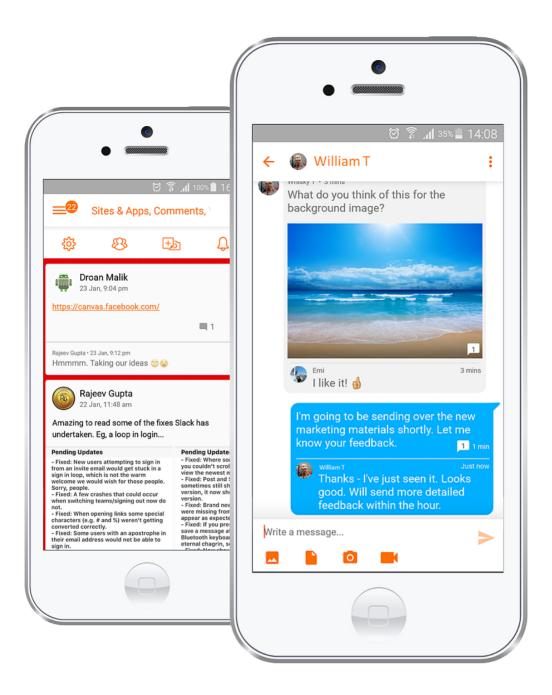

# MESSAGES

Send direct messages to individuals or create chat groups to communicate as a team.

On GeckoLife you can message 1-on-1 with your connections or you can create a messaging group to chat as a team.

We know that in messaging (especially group chats), its often easy for questions and replies to get muddled up in the stream of text. So, to eliminate any confusion, we've made it easy for users to reply directly onto a message,