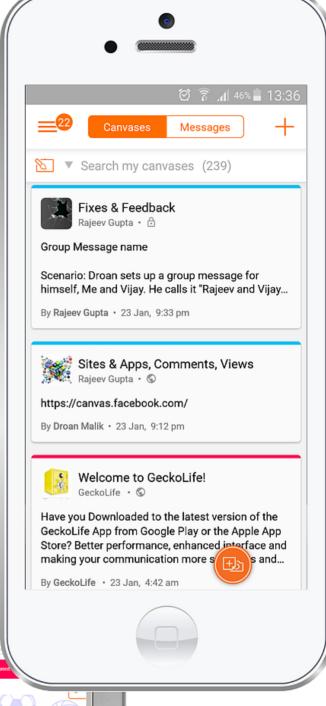

A canvas is a space dedicated to a specific topic, activity or event. Within a canvas you can post notes, share images, videos and upload files or documents.

### PLAN

Conversations, documents, images and ideas remain archived within your canvases. Control who can view, share and upload content into your canvas.