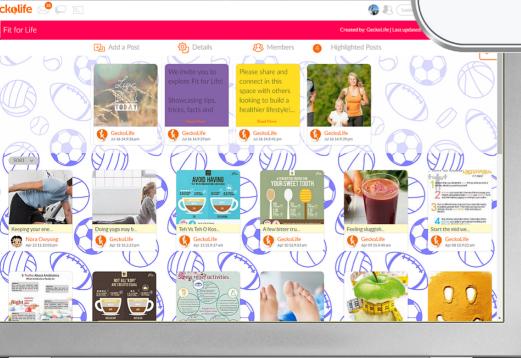

# CANVAS

Manage discussions with various groups, based on different activities, events or subjects.

Whether you're just looking for a place to share photos with friends, a team leader looking for a platform to plan activities with your team, or a work group in need of an easy and effective messaging app, GeckoLife's approach of co-creating canvases naturally fosters greater participation and collaboration between members.

A canvas is a space dedicated to a specific topic, activity or event. Within a canvas you can post notes, share images, videos and upload files or documents.